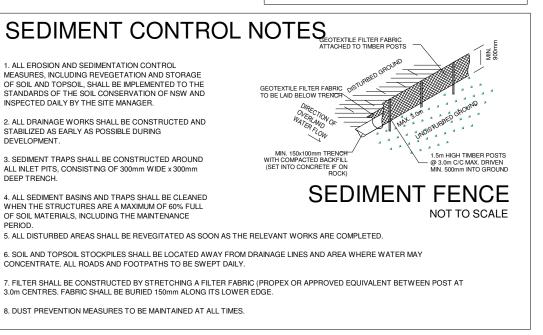

| STANDARD NOTES                                                            |
|---------------------------------------------------------------------------|
| 1. ALL WRITTEN DIMENSION TAKE                                             |
| PRECEDENCE OVER SCALE.                                                    |
| 2. ALL ROOF BEAMS. LINTELS AND                                            |
| BRICKWORK ANGLES TO TRUSS/WALL                                            |
| FRAME MANUFACTURER'S SPECIFICATIONS                                       |
| AND ENGINEERS VERIFICATION.                                               |
| 3. WC DOORS TO COMPLY WITH BCA VOL 2                                      |
| PART 10.4.2.<br>4. ALL WET AREAS TO BE COMPLETED IN                       |
| 4. ALL WET AREAS TO BE COMPLETED IN<br>ACCORDANCE WITH BCA VOL 2 PT 10.2. |
| 5. ENGINEER DESIGNED - PREFABRICATED                                      |
| 5. ENGINEER DESIGNED - PREFABRICATED                                      |
| MANUFACTURER'S SPECIFICATIONS. (600                                       |
| CTS UNLESS NOTED OTHERWISE).                                              |
| 6. 90mm PREFABRICATED TIMBER WALL                                         |
| FRAMES AS PER MANUFACTURER'S                                              |
| SPECIFICATIONS, U.N.O.                                                    |
| 7. BUILDER & TRADES ARE TO CONFIRM ALL                                    |
| MEASUREMENTS, DETAILS &                                                   |
| SPECIFICATIONS PRIOR TO SET-OUT BE                                        |
| ORDERING OF MATERIALS.                                                    |
| 8. REPORT ANY ERRORS FOR                                                  |
| CLARIFICATION/CORRECTION AS NO                                            |
| RESPONSIBILITY WILL BE TAKEN AFTER                                        |
| CONSTRUCTION HAS COMMENCED.                                               |
| 9. ALL ELECTRICAL APPLIANCE & PLUMBING<br>SYMBOLS ARE DIAGRAMMATIC ONLY.  |
| REFER TO BUILDERS SPECIFICATION FOR                                       |
| DETAILS OF ALL FIXTURES.                                                  |
| 10. SIZE AND LOCATION OF DOWNPIPES TO                                     |
| BE CONFIRMED ON SITE BY BUILDER.                                          |
| 11. ALL WORK TO BE CONSTRUCTED IN                                         |
| ACCORDANCE WITH THE BUILDING CODE                                         |
| OF AUSTRALIA AND RELEVANT TRADE AND                                       |
| TECHNICAL MANUALS.                                                        |
|                                                                           |