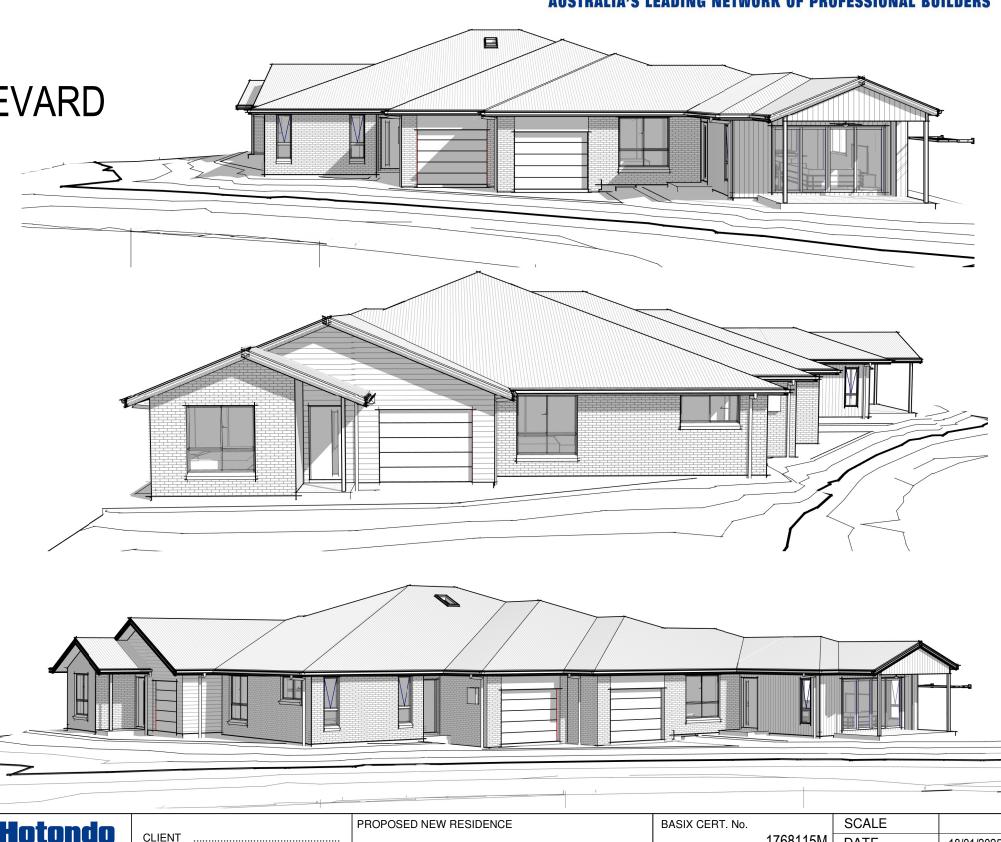

## LOT 59 DP1297467 No. 22 DRIFTWOOD BOULEVARD **OLD BAR 2430**

Bricks: Washed white PGH Newport Cladding: Surfmist Colorbond roof: Basalt Fascia & Gutter: Surfmist Garage door: Dover White Windows: Pearl White