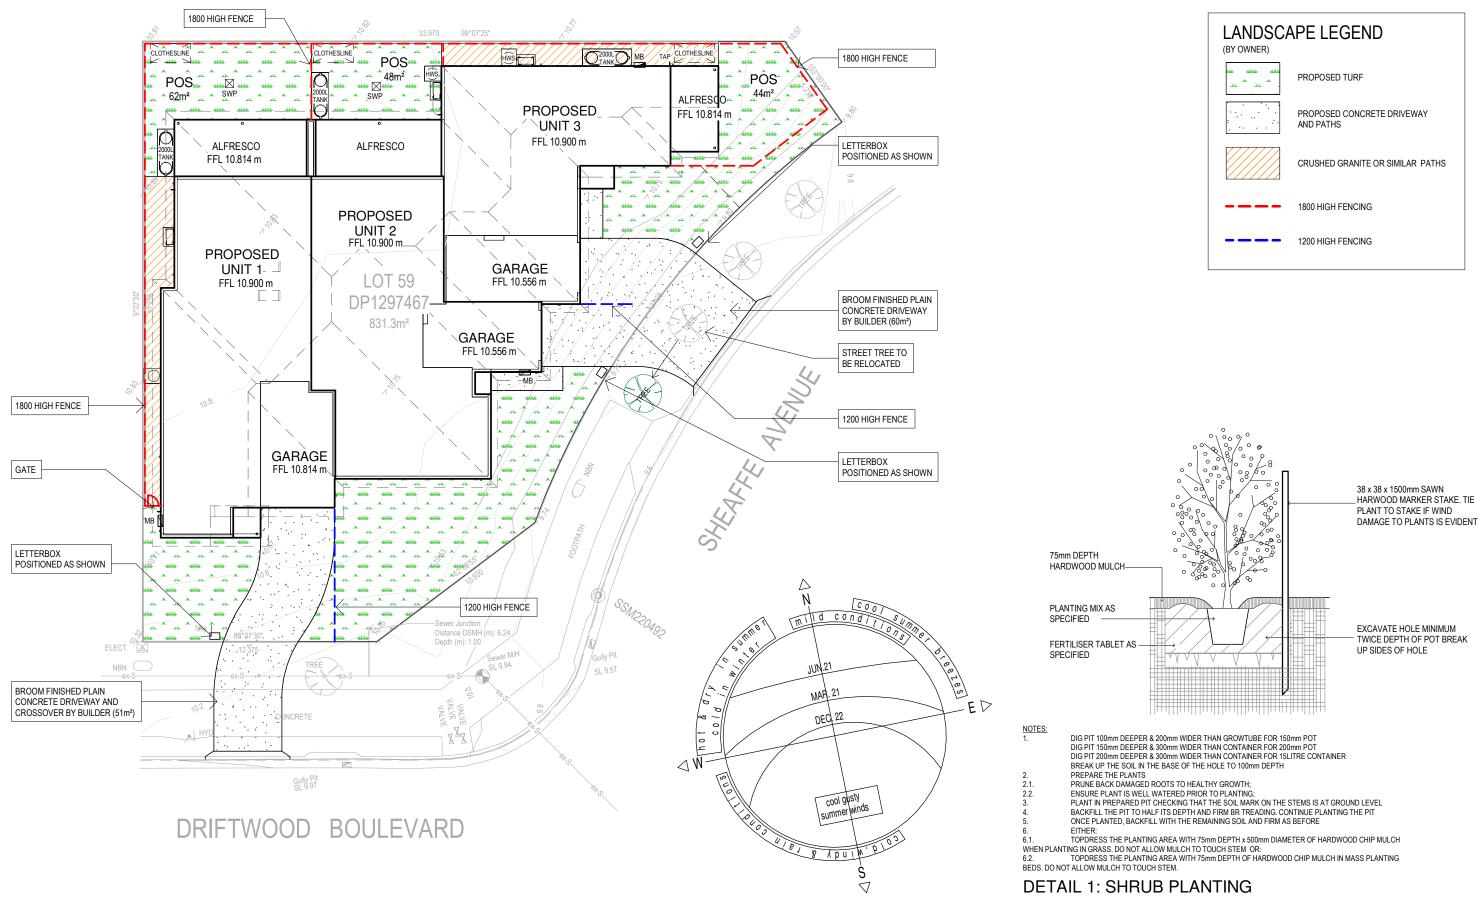

| BASIX CERT. No.  | SCALE          | As indicated |
|------------------|----------------|--------------|
| 1768115M         | DATE           | 18/01/2025   |
| PLAN             | DRAWN          | T.J.W        |
| CUSTOM GABLES    | DRAFT REF. No. | 141-24       |
| TITLE            | JOB No.        | DWG No.      |
| LANDSCAPING PLAN |                | 01-2         |

| LEGEND  |                                |  |  |  |  |
|---------|--------------------------------|--|--|--|--|
| CPT     | CARPET                         |  |  |  |  |
| CT      | CERAMIC TILES                  |  |  |  |  |
| C/T     | COOK TOP                       |  |  |  |  |
| DP      | DOWNPIPE                       |  |  |  |  |
| DPS     | DOWNPIPE & SPREADER            |  |  |  |  |
| DTR/TR  | TOWEL RAIL (DOUBLE) / (SINGLE) |  |  |  |  |
| HK      | ROBE HOOK @ 1750               |  |  |  |  |
| FT      | TIMBER LAMINATE FLOORING       |  |  |  |  |
| FFL     | FINISHED FLOOR LEVEL           |  |  |  |  |
| GFL     | GARAGE FLOOR LEVEL             |  |  |  |  |
| FW      | FLOOR WASTE                    |  |  |  |  |
| HWS     | HEATPUMP HOT WATER SYSTEM      |  |  |  |  |
| MB      | RECESSED ELECTRICAL METER BOX  |  |  |  |  |
| M/H     | CEILING MANHOLE                |  |  |  |  |
| MX      | MIXER                          |  |  |  |  |
| O/H     | OVERHEAD CUPBOARDS             |  |  |  |  |
| POL     | POLISHED CONCRETE FLOOR        |  |  |  |  |
| RAIL    | 700mm SHOWER RAIL              |  |  |  |  |
| R/H     | RANGEHOOD (DUCTED)             |  |  |  |  |
| S/D     | SETDOWN                        |  |  |  |  |
| ST      | SERVICES STACK                 |  |  |  |  |
| S       | SPOUT                          |  |  |  |  |
| Т       | TAP                            |  |  |  |  |
| RT      | TOWEL RING @ 1100              |  |  |  |  |
| Trns    | TRANSLUCENT GLASS              |  |  |  |  |
| TRH     | TOILET ROLL HOLDER             |  |  |  |  |
| WM      | WASHING MACHINE                |  |  |  |  |
| WC      | TOILET                         |  |  |  |  |
| VP      | VINYL PLANK FLOORING           |  |  |  |  |
| V1200   | VANITY & LENGTH                |  |  |  |  |
| WHV1200 | WALL HUNG VANITY & LENGTH      |  |  |  |  |
| 720 LOH | DOOR WITH LIFT OF HINGES       |  |  |  |  |
| 720 P   | DOOR WITH PRIVACY LOCK         |  |  |  |  |
| SA      | SA SMOKE ALARM                 |  |  |  |  |
| X       | CEILING FAN<br>LIGHT COMBO     |  |  |  |  |