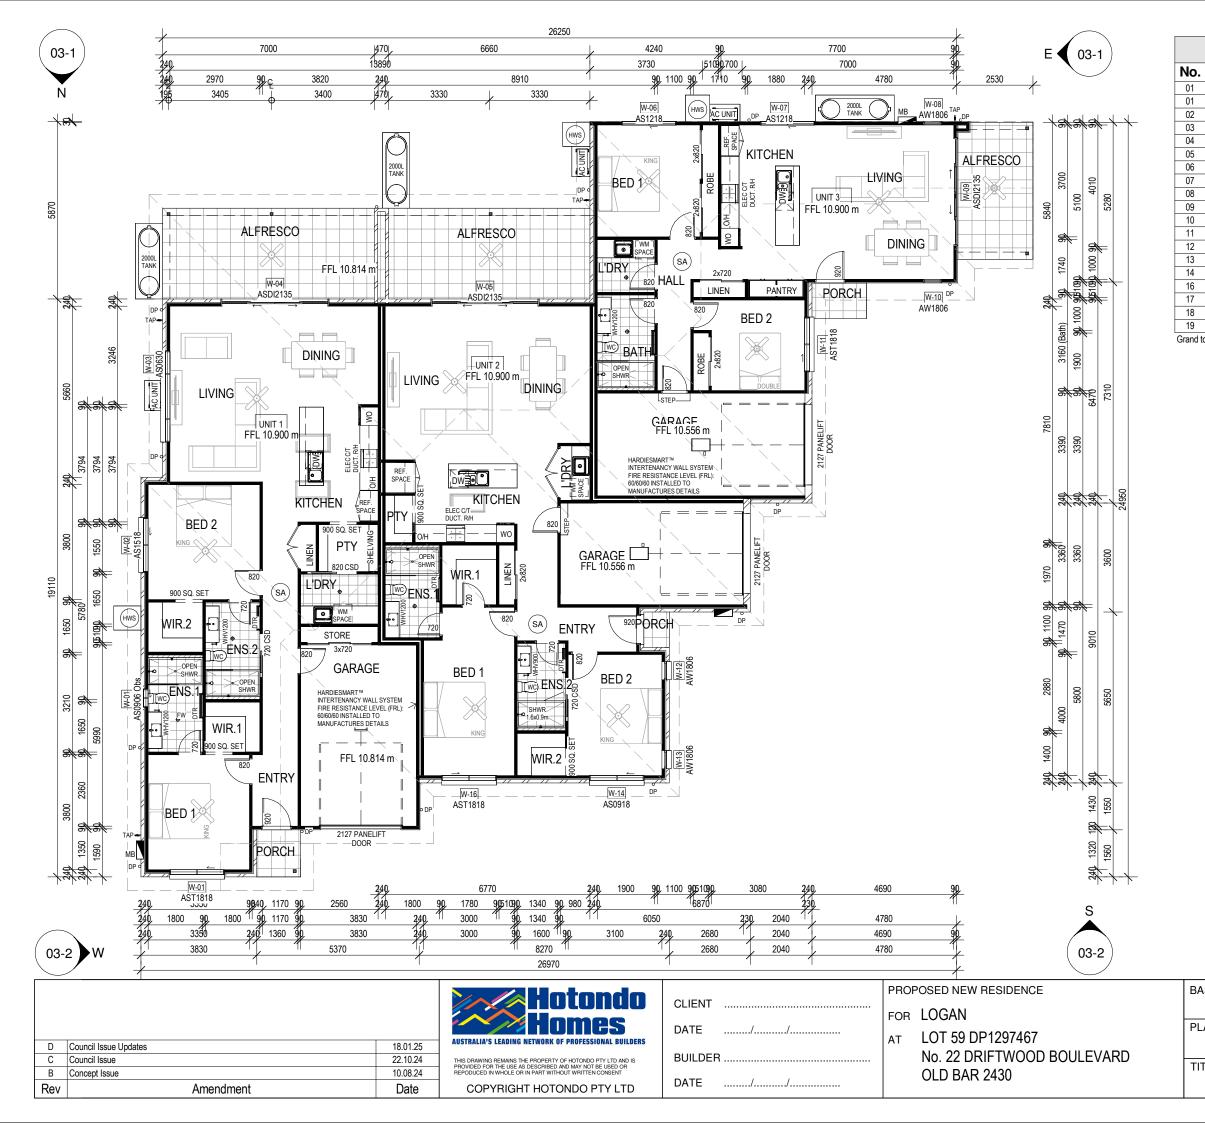

| AREAS           |          |                       |  |  |
|-----------------|----------|-----------------------|--|--|
| UNIT 1          |          |                       |  |  |
| A               | Living   | 123.40 m <sup>2</sup> |  |  |
| В               | Garage   | 25.73 m <sup>2</sup>  |  |  |
| С               | Alfresco | 21.72 m <sup>2</sup>  |  |  |
| D               | Porch    | 2.31 m <sup>2</sup>   |  |  |
| UNIT 1          | :4       | 173.15 m <sup>2</sup> |  |  |
| UNIT 2          | 2        |                       |  |  |
| E               | Living   | 116.06 m <sup>2</sup> |  |  |
| F               | Garage   | 23.01 m <sup>2</sup>  |  |  |
| G               | Alfresco | 20.67 m <sup>2</sup>  |  |  |
| H Porch         |          | 0.98 m <sup>2</sup>   |  |  |
| UNIT 2:4        |          | 160.73 m <sup>2</sup> |  |  |
| UNIT 3          |          |                       |  |  |
| I               | Living   | 90.63 m <sup>2</sup>  |  |  |
| J               | Garage   | 25.57 m <sup>2</sup>  |  |  |
| К               | Porch    | 2.18 m <sup>2</sup>   |  |  |
| L               | Alfresco | 11.46 m <sup>2</sup>  |  |  |
| UNIT 3          | 3:4      | 129.84 m <sup>2</sup> |  |  |
| Grand total: 12 |          | 463.72 m <sup>2</sup> |  |  |

| UNIT 1         A       Living       123.40 m²         B       Garage       25.73 m²         C       Alfresco       21.72 m²         D       Porch       2.31 m²         UNIT 1: 4       173.15 m²       UNIT 2         E       Living       116.06 m²         F       Garage       23.01 m²         G       Alfresco       20.67 m²         H       Porch       0.98 m²         UNIT 2: 4       160.73 m²         UNIT 3: 4       160.73 m²         J       Garage       25.57 m²         K       Porch       2.18 m²         L       Alfresco       11.46 m²         UNIT 3: 4       129.84 m²       Grand total: 12         BASIX CERT. No.       SCALE       As indicated         DATE       18/01/2025                                                                                                                                                                                                                                                                                                                                                                                                                                                                                                                                                                                                                                                                                                                                                                                                                                                                                                                                                                                                                                                                                                                                                                                                                                                                                                                                                                                     |                  |        | AREAS        |                       |  |  |
|------------------------------------------------------------------------------------------------------------------------------------------------------------------------------------------------------------------------------------------------------------------------------------------------------------------------------------------------------------------------------------------------------------------------------------------------------------------------------------------------------------------------------------------------------------------------------------------------------------------------------------------------------------------------------------------------------------------------------------------------------------------------------------------------------------------------------------------------------------------------------------------------------------------------------------------------------------------------------------------------------------------------------------------------------------------------------------------------------------------------------------------------------------------------------------------------------------------------------------------------------------------------------------------------------------------------------------------------------------------------------------------------------------------------------------------------------------------------------------------------------------------------------------------------------------------------------------------------------------------------------------------------------------------------------------------------------------------------------------------------------------------------------------------------------------------------------------------------------------------------------------------------------------------------------------------------------------------------------------------------------------------------------------------------------------------------------------------------|------------------|--------|--------------|-----------------------|--|--|
| B       Garage       25.73 m²         C       Alfresco       21.72 m²         D       Porch       2.31 m²         UNIT 1: 4       173.15 m²         UNIT 2       E       Living         F       Garage       23.01 m²         G       Alfresco       20.67 m²         H       Porch       0.98 m²         UNIT 2: 4       160.73 m²         UNIT 3: 4       160.73 m²         J       Garage       25.57 m²         K       Porch       2.18 m²         L       Alfresco       11.46 m²         UNIT 3: 4       129.84 m²       Grand total: 12         BASIX CERT. No.       SCALE       As indicated                                                                                                                                                                                                                                                                                                                                                                                                                                                                                                                                                                                                                                                                                                                                                                                                                                                                                                                                                                                                                                                                                                                                                                                                                                                                                                                                                                                                                                                                                         | Ľ                | UNIT 1 |              |                       |  |  |
| C       Alfresco       21.72 m²         D       Porch       2.31 m²         UNIT 1: 4       173.15 m²         UNIT 2       E       Living         E       Living       116.06 m²         F       Garage       23.01 m²         G       Alfresco       20.67 m²         H       Porch       0.98 m²         UNIT 2: 4       160.73 m²         UNIT 3:       1         Living       90.63 m²         J       Garage       25.57 m²         K       Porch       2.18 m²         L       Alfresco       11.46 m²         UNIT 3: 4       129.84 m²       Grand total: 12         BASIX CERT. No.       SCALE       As indicated                                                                                                                                                                                                                                                                                                                                                                                                                                                                                                                                                                                                                                                                                                                                                                                                                                                                                                                                                                                                                                                                                                                                                                                                                                                                                                                                                                                                                                                                    | A                | ١      | Living       | 123.40 m <sup>2</sup> |  |  |
| D       Porch       2.31 m²         UNIT 1: 4       173.15 m²         UNIT 2       E         E       Living       116.06 m²         F       Garage       23.01 m²         G       Alfresco       20.67 m²         H       Porch       0.98 m²         UNIT 2: 4       160.73 m²         UNIT 3       I         Living       90.63 m²         J       Garage         Z5.57 m²       K         VINIT 3: 4       129.84 m²         UNIT 3: 4       129.84 m²         Grand total: 12       463.72 m²                                                                                                                                                                                                                                                                                                                                                                                                                                                                                                                                                                                                                                                                                                                                                                                                                                                                                                                                                                                                                                                                                                                                                                                                                                                                                                                                                                                                                                                                                                                                                                                              | E                | 3      | Garage       | 25.73 m <sup>2</sup>  |  |  |
| Image: Construction of the second |                  |        | Alfresco     | 21.72 m <sup>2</sup>  |  |  |
| UNIT 2<br>E Living 116.06 m <sup>2</sup><br>F Garage 23.01 m <sup>2</sup><br>G Alfresco 20.67 m <sup>2</sup><br>H Porch 0.98 m <sup>2</sup><br>UNIT 2: 4 160.73 m <sup>2</sup><br>UNIT 3: 4 160.73 m <sup>2</sup><br>J Garage 25.57 m <sup>2</sup><br>K Porch 2.18 m <sup>2</sup><br>L Alfresco 11.46 m <sup>2</sup><br>UNIT 3: 4 129.84 m <sup>2</sup><br>Grand total: 12 463.72 m <sup>2</sup><br>BASIX CERT. No.                                                                                                                                                                                                                                                                                                                                                                                                                                                                                                                                                                                                                                                                                                                                                                                                                                                                                                                                                                                                                                                                                                                                                                                                                                                                                                                                                                                                                                                                                                                                                                                                                                                                            |                  | ·      |              | 2.31 m <sup>2</sup>   |  |  |
| C       G       Living       116.06 m²         F       Garage       23.01 m²         G       Alfresco       20.67 m²         H       Porch       0.98 m²         UNIT 2: 4       160.73 m²         UNIT 3       I         L       Living       90.63 m²         J       Garage       25.57 m²         K       Porch       2.18 m²         L       Alfresco       11.46 m²         UNIT 3: 4       129.84 m²         Grand total: 12       463.72 m²         BASIX CERT. No.       SCALE       As indicated                                                                                                                                                                                                                                                                                                                                                                                                                                                                                                                                                                                                                                                                                                                                                                                                                                                                                                                                                                                                                                                                                                                                                                                                                                                                                                                                                                                                                                                                                                                                                                                     | ī                | JNIT 1 | :4           | 173.15 m <sup>2</sup> |  |  |
| F       Garage       23.01 m²         G       Alfresco       20.67 m²         H       Porch       0.98 m²         UNIT 2: 4       160.73 m²         UNIT 3       1         L       Living       90.63 m²         J       Garage       25.57 m²         K       Porch       2.18 m²         L       Alfresco       11.46 m²         UNIT 3: 4       129.84 m²         Grand total: 12       463.72 m²         BASIX CERT. No.       SCALE       As indicated                                                                                                                                                                                                                                                                                                                                                                                                                                                                                                                                                                                                                                                                                                                                                                                                                                                                                                                                                                                                                                                                                                                                                                                                                                                                                                                                                                                                                                                                                                                                                                                                                                    |                  |        |              |                       |  |  |
| G       Alfresco       20.67 m²         H       Porch       0.98 m²         UNIT 2: 4       160.73 m²         UNIT 3       1         Living       90.63 m²         J       Garage         Z5.57 m²       K         L       Alfresco         UNIT 3: 4       129.84 m²         Grand total: 12       463.72 m²         BASIX CERT. No.       SCALE         As indicated                                                                                                                                                                                                                                                                                                                                                                                                                                                                                                                                                                                                                                                                                                                                                                                                                                                                                                                                                                                                                                                                                                                                                                                                                                                                                                                                                                                                                                                                                                                                                                                                                                                                                                                         |                  |        | <u> </u>     | 116.06 m <sup>2</sup> |  |  |
| C       G       H       Porch       0.98 m²         H       Porch       0.98 m²       UNIT 2: 4       160.73 m²         UNIT 3       I       Living       90.63 m²       J         J       Garage       25.57 m²       K       Porch       2.18 m²         L       Alfresco       11.46 m²       UNIT 3: 4       129.84 m²         Grand total: 12       463.72 m²         BASIX CERT. No.       SCALE       As indicated                                                                                                                                                                                                                                                                                                                                                                                                                                                                                                                                                                                                                                                                                                                                                                                                                                                                                                                                                                                                                                                                                                                                                                                                                                                                                                                                                                                                                                                                                                                                                                                                                                                                      |                  |        | Garage       | 23.01 m <sup>2</sup>  |  |  |
| A       F       J       Image: Construction of the construction of t                           |                  |        |              | 20.67 m <sup>2</sup>  |  |  |
| A       F       J       I       Living       90.63 m²         J       Garage       25.57 m²       I       Living       90.63 m²         J       Garage       25.57 m²       K       Porch       2.18 m²         L       Alfresco       11.46 m²       UNIT 3: 4       129.84 m²         Grand total: 12       463.72 m²         BASIX CERT. No.       SCALE       As indicated                                                                                                                                                                                                                                                                                                                                                                                                                                                                                                                                                                                                                                                                                                                                                                                                                                                                                                                                                                                                                                                                                                                                                                                                                                                                                                                                                                                                                                                                                                                                                                                                                                                                                                                 |                  |        |              | 0.98 m <sup>2</sup>   |  |  |
| I       Living       90.63 m²         J       Garage       25.57 m²         K       Porch       2.18 m²         L       Alfresco       11.46 m²         UNIT 3: 4       129.84 m²         Grand total: 12       463.72 m²         BASIX CERT. No.       SCALE       As indicated                                                                                                                                                                                                                                                                                                                                                                                                                                                                                                                                                                                                                                                                                                                                                                                                                                                                                                                                                                                                                                                                                                                                                                                                                                                                                                                                                                                                                                                                                                                                                                                                                                                                                                                                                                                                               |                  |        |              |                       |  |  |
| J         Garage         25.57 m²           K         Porch         2.18 m²           L         Alfresco         11.46 m²           UNIT 3: 4         129.84 m²           Grand total: 12         463.72 m²           BASIX CERT. No.         SCALE         As indicated                                                                                                                                                                                                                                                                                                                                                                                                                                                                                                                                                                                                                                                                                                                                                                                                                                                                                                                                                                                                                                                                                                                                                                                                                                                                                                                                                                                                                                                                                                                                                                                                                                                                                                                                                                                                                       |                  | JNIT 3 |              |                       |  |  |
| K         Porch         2.18 m²           L         Alfresco         11.46 m²           UNIT 3: 4         129.84 m²           Grand total: 12         463.72 m²           BASIX CERT. No.         SCALE         As indicated                                                                                                                                                                                                                                                                                                                                                                                                                                                                                                                                                                                                                                                                                                                                                                                                                                                                                                                                                                                                                                                                                                                                                                                                                                                                                                                                                                                                                                                                                                                                                                                                                                                                                                                                                                                                                                                                   |                  |        | -            |                       |  |  |
| L     Alfresco     11.46 m²       UNIT 3: 4     129.84 m²       Grand total: 12     463.72 m²       BASIX CERT. No.     SCALE     As indicated                                                                                                                                                                                                                                                                                                                                                                                                                                                                                                                                                                                                                                                                                                                                                                                                                                                                                                                                                                                                                                                                                                                                                                                                                                                                                                                                                                                                                                                                                                                                                                                                                                                                                                                                                                                                                                                                                                                                                 |                  |        | 0            |                       |  |  |
| UNIT 3: 4<br>Grand total: 12<br>BASIX CERT. No.<br>17C0115M<br>SCALE<br>As indicated                                                                                                                                                                                                                                                                                                                                                                                                                                                                                                                                                                                                                                                                                                                                                                                                                                                                                                                                                                                                                                                                                                                                                                                                                                                                                                                                                                                                                                                                                                                                                                                                                                                                                                                                                                                                                                                                                                                                                                                                           |                  | (      |              | -                     |  |  |
| Grand total: 12 463.72 m <sup>2</sup> BASIX CERT. No. SCALE As indicated                                                                                                                                                                                                                                                                                                                                                                                                                                                                                                                                                                                                                                                                                                                                                                                                                                                                                                                                                                                                                                                                                                                                                                                                                                                                                                                                                                                                                                                                                                                                                                                                                                                                                                                                                                                                                                                                                                                                                                                                                       | L                | -      |              |                       |  |  |
| BASIX CERT. No. SCALE As indicated                                                                                                                                                                                                                                                                                                                                                                                                                                                                                                                                                                                                                                                                                                                                                                                                                                                                                                                                                                                                                                                                                                                                                                                                                                                                                                                                                                                                                                                                                                                                                                                                                                                                                                                                                                                                                                                                                                                                                                                                                                                             | -                |        |              |                       |  |  |
|                                                                                                                                                                                                                                                                                                                                                                                                                                                                                                                                                                                                                                                                                                                                                                                                                                                                                                                                                                                                                                                                                                                                                                                                                                                                                                                                                                                                                                                                                                                                                                                                                                                                                                                                                                                                                                                                                                                                                                                                                                                                                                | G                |        | total: 12    | 463.72 m <sup>2</sup> |  |  |
| 1768115M   DATE 18/01/2025                                                                                                                                                                                                                                                                                                                                                                                                                                                                                                                                                                                                                                                                                                                                                                                                                                                                                                                                                                                                                                                                                                                                                                                                                                                                                                                                                                                                                                                                                                                                                                                                                                                                                                                                                                                                                                                                                                                                                                                                                                                                     |                  | SC     | ALE          | As indicated          |  |  |
|                                                                                                                                                                                                                                                                                                                                                                                                                                                                                                                                                                                                                                                                                                                                                                                                                                                                                                                                                                                                                                                                                                                                                                                                                                                                                                                                                                                                                                                                                                                                                                                                                                                                                                                                                                                                                                                                                                                                                                                                                                                                                                | 1768115M         | DA     | TE           | 18/01/2025            |  |  |
| PLAN DRAWN T.J.W                                                                                                                                                                                                                                                                                                                                                                                                                                                                                                                                                                                                                                                                                                                                                                                                                                                                                                                                                                                                                                                                                                                                                                                                                                                                                                                                                                                                                                                                                                                                                                                                                                                                                                                                                                                                                                                                                                                                                                                                                                                                               |                  | DRAWN  |              | T.J.W                 |  |  |
| CUSTOM GABLES DRAFT REF. No. 141-24                                                                                                                                                                                                                                                                                                                                                                                                                                                                                                                                                                                                                                                                                                                                                                                                                                                                                                                                                                                                                                                                                                                                                                                                                                                                                                                                                                                                                                                                                                                                                                                                                                                                                                                                                                                                                                                                                                                                                                                                                                                            | CUSTOM GABLES    |        | AFT REF. No. | 141-24                |  |  |
| TITLE JOB No. DWG No.                                                                                                                                                                                                                                                                                                                                                                                                                                                                                                                                                                                                                                                                                                                                                                                                                                                                                                                                                                                                                                                                                                                                                                                                                                                                                                                                                                                                                                                                                                                                                                                                                                                                                                                                                                                                                                                                                                                                                                                                                                                                          | TITLE            | JOB    | 3 No.        | DWG No.               |  |  |
| FLOOR PLAN 1.125 02-1                                                                                                                                                                                                                                                                                                                                                                                                                                                                                                                                                                                                                                                                                                                                                                                                                                                                                                                                                                                                                                                                                                                                                                                                                                                                                                                                                                                                                                                                                                                                                                                                                                                                                                                                                                                                                                                                                                                                                                                                                                                                          | FLOOR PLAN 1.125 |        |              | 02-1                  |  |  |

Room Schedule

20.98 m<sup>2</sup>

12.73 m<sup>2</sup>

14.02 m<sup>2</sup>

11.71 m<sup>2</sup>

5.78 m<sup>2</sup>

5.78 m<sup>2</sup>

12.52 m<sup>2</sup>

22.94 m<sup>2</sup>

14.58 m<sup>2</sup>

4.22 m<sup>2</sup>

18.72 m<sup>2</sup>

2.25 m<sup>2</sup>

3.04 m<sup>2</sup>

2.97 m<sup>2</sup>

2.97 m<sup>2</sup>

155.22 m<sup>2</sup>

19.97 m<sup>2</sup>

16.00 m<sup>2</sup>

12.40 m<sup>2</sup>

15.87 m<sup>2</sup>

5.51 m<sup>2</sup>

4.61 m<sup>2</sup>

7.82 m<sup>2</sup>

20.33 m<sup>2</sup>

14.03 m<sup>2</sup>

1.76 m<sup>2</sup>

17.93 m<sup>2</sup>

0.98 m<sup>2</sup>

1.40 m<sup>2</sup>

3.51 m<sup>2</sup>

2.24 m<sup>2</sup>

144.37 m<sup>2</sup>

11.17 m<sup>2</sup>

6.00 m<sup>2</sup>

12.58 m<sup>2</sup>

11.00 m<sup>2</sup>

10.41 m<sup>2</sup>

23.29 m<sup>2</sup>

6.73 m<sup>2</sup>

14.36 m<sup>2</sup>

3.31 m<sup>2</sup>

15.60 m<sup>2</sup>

2.12 m<sup>2</sup>

116.57 m<sup>2</sup>

416.16 m<sup>2</sup>

UNIT 1 ALFRESCO

BED 1

BED 2

DINING

ENS.1

ENS.2

ENTRY

L'DRY

LIVING

PORCH

PTY

WIR.1

WIR.2

UNIT 1: 15

ALFRESCO

UNIT 2

BED 1

BED 2

DINING

ENS.1

ENS.2

ENTRY

GARAGE

KITCHEN

L'DRY

LIVING

PORCH

PTY

WIR.1

WIR.2

UNIT 3

BATH

BED 1

BED 2

DINING

HALL

L'DRY

LIVING

PORCH

UNIT 3: 11

Grand total: 41

GARAGE