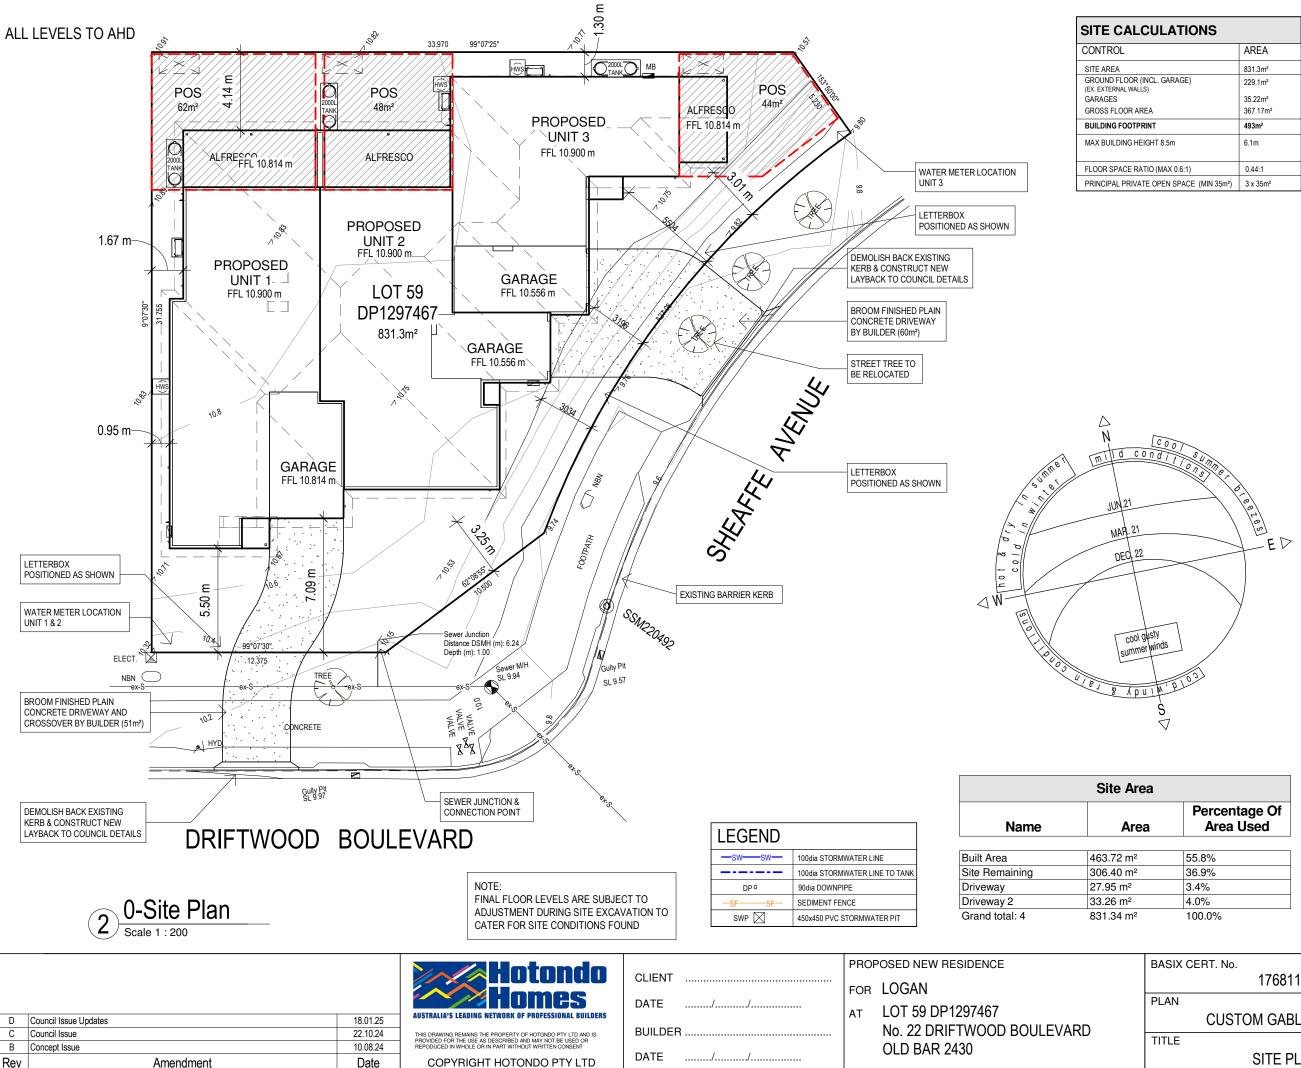

| CULATIONS                             |                     |  |  |
|---------------------------------------|---------------------|--|--|
|                                       | AREA                |  |  |
|                                       | 831.3m <sup>2</sup> |  |  |
| NCL. GARAGE)<br><sup>S)</sup>         | 229.1m²             |  |  |
|                                       | 35.22m <sup>2</sup> |  |  |
| EA                                    | 367.17m²            |  |  |
| RINT                                  | 493m²               |  |  |
| IGHT 8.5m                             | 6.1m                |  |  |
|                                       |                     |  |  |
| TIO (MAX 0.6:1)                       | 0.44:1              |  |  |
| TE OPEN SPACE (MIN 35m <sup>2</sup> ) | 3 x 35m²            |  |  |
|                                       |                     |  |  |

| ea |               |
|----|---------------|
|    | Percentage Of |
| а  | Area Used     |
|    |               |

| <br>55.8% |
|-----------|
| 36.9%     |
| 3.4%      |
| 4.0%      |
| 100.0%    |
|           |