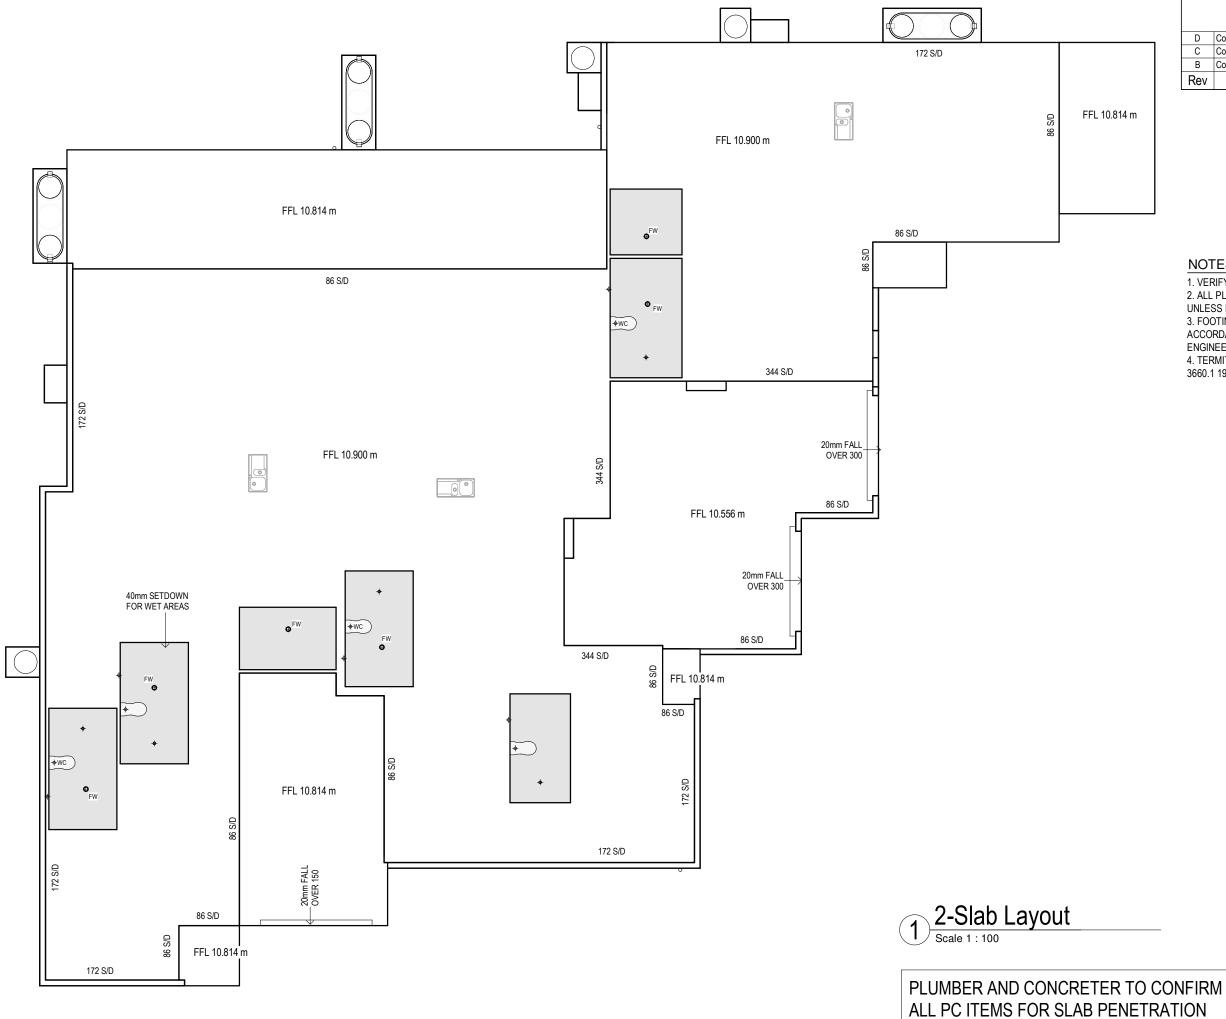

| STANDARD NOTES                                                            |
|---------------------------------------------------------------------------|
| 1. ALL WRITTEN DIMENSION TAKE                                             |
| PRECEDENCE OVER SCALE.                                                    |
| 2. ALL ROOF BEAMS. LINTELS AND                                            |
| BRICKWORK ANGLES TO TRUSS/WALL                                            |
| FRAME MANUFACTURER'S SPECIFICATIONS                                       |
| AND ENGINEERS VERIFICATION.                                               |
| 3. WC DOORS TO COMPLY WITH BCA VOL 2                                      |
| PART 10.4.2.<br>4. ALL WET AREAS TO BE COMPLETED IN                       |
| 4. ALL WET AREAS TO BE COMPLETED IN<br>ACCORDANCE WITH BCA VOL 2 PT 10.2. |
| 5. ENGINEER DESIGNED - PREFABRICATED                                      |
| 5. ENGINEER DESIGNED - PREFABRICATED                                      |
| MANUFACTURER'S SPECIFICATIONS. (600                                       |
| CTS UNLESS NOTED OTHERWISE).                                              |
| 6. 90mm PREFABRICATED TIMBER WALL                                         |
| FRAMES AS PER MANUFACTURER'S                                              |
| SPECIFICATIONS, U.N.O.                                                    |
| 7. BUILDER & TRADES ARE TO CONFIRM ALL                                    |
| MEASUREMENTS, DETAILS &                                                   |
| SPECIFICATIONS PRIOR TO SET-OUT BE                                        |
| ORDERING OF MATERIALS.                                                    |
| 8. REPORT ANY ERRORS FOR                                                  |
| CLARIFICATION/CORRECTION AS NO                                            |
| RESPONSIBILITY WILL BE TAKEN AFTER                                        |
| CONSTRUCTION HAS COMMENCED.                                               |
| 9. ALL ELECTRICAL APPLIANCE & PLUMBING<br>SYMBOLS ARE DIAGRAMMATIC ONLY.  |
| REFER TO BUILDERS SPECIFICATION FOR                                       |
| DETAILS OF ALL FIXTURES.                                                  |
| 10. SIZE AND LOCATION OF DOWNPIPES TO                                     |
| BE CONFIRMED ON SITE BY BUILDER.                                          |
| 11. ALL WORK TO BE CONSTRUCTED IN                                         |
| ACCORDANCE WITH THE BUILDING CODE                                         |
| OF AUSTRALIA AND RELEVANT TRADE AND                                       |
| TECHNICAL MANUALS.                                                        |
|                                                                           |

NOTE: SIZE AND LOCATION OF DOWNPIPES TO BE CONFIRMED ON SITE BY BUILDER.

NOTE: TEMPORARY SECURITY FENCING TO THE PERIMETER OF BOUNDARY WHERE REQUIRED TO PREVENT PUBLIC ACCESS ONTO SITE.

NOTE: ALL GROUND LINES ARE APPROXIMATE. EXTENT OF CUT AND FILL BATTERS WILL BE DETERMINED ON SITE. SEDIMENT BARRIERS ARE TO BE CUSTOMISED SITE SPECIFIC.