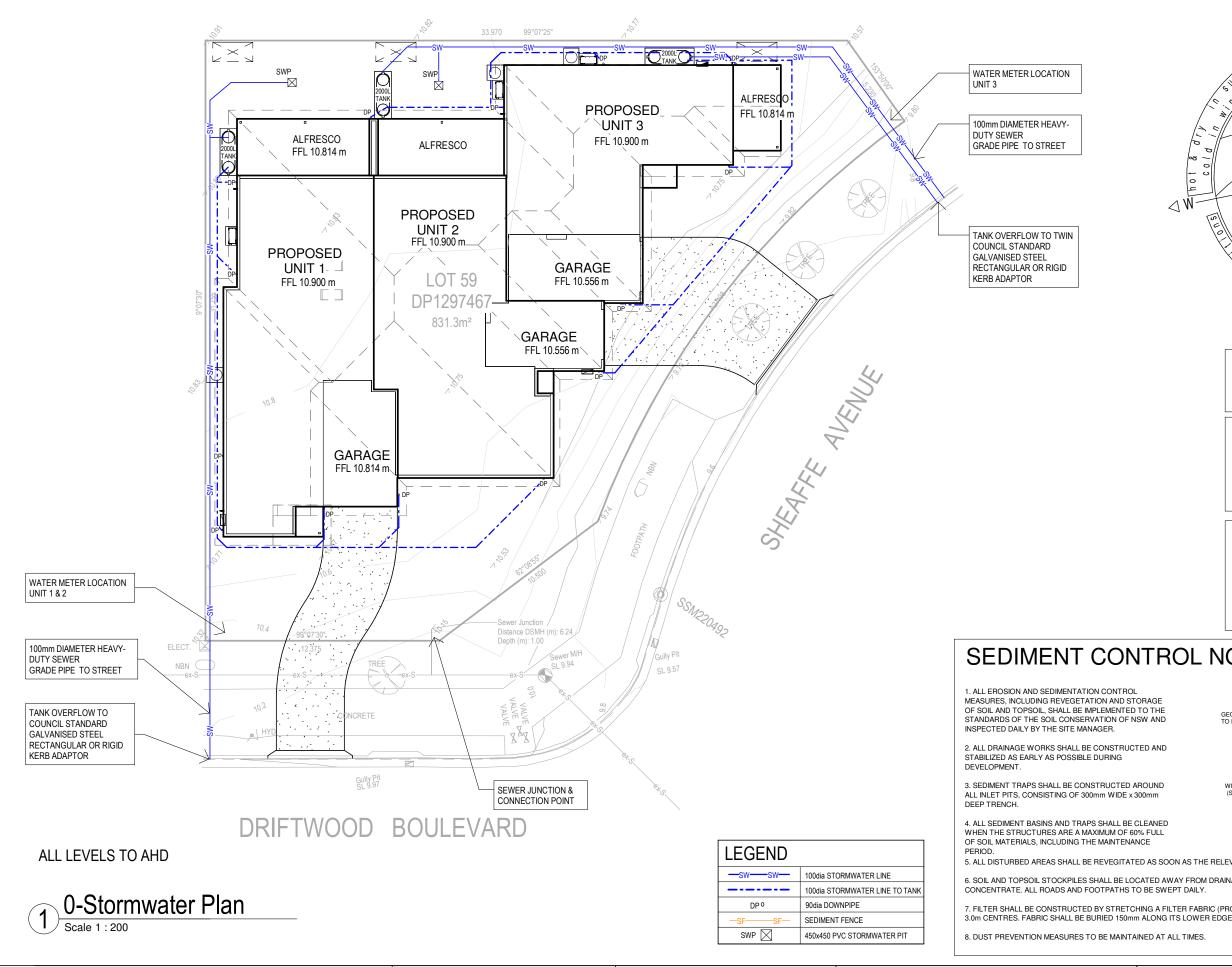

NOTE: SIZE AND LOCATION OF DOWNPIPES TO BE CONFIRMED ON SITE BY BUILDER.

NOTE: TEMPORARY SECURITY FENCING TO THE PERIMETER OF BOUNDARY WHERE REQUIRED TO PREVENT PUBLIC ACCESS ONTO SITE.

NOTE: ALL GROUND LINES ARE APPROXIMATE. EXTENT OF CUT AND FILL BATTERS WILL BE DETERMINED ON SITE. SEDIMENT BARRIERS ARE TO BE CUSTOMISED SITE SPECIFIC.

| BASIX CERT. No.          | SCALE          | As indicated    |
|--------------------------|----------------|-----------------|
| 1768115M                 | DATE           | 18/01/2025      |
| PLAN                     | DRAWN          | T.J.W           |
| CUSTOM GABLES            | DRAFT REF. No. | 141-24          |
| TITLE<br>STORMWATER PLAN | JOB No.        | DWG No.<br>01-3 |