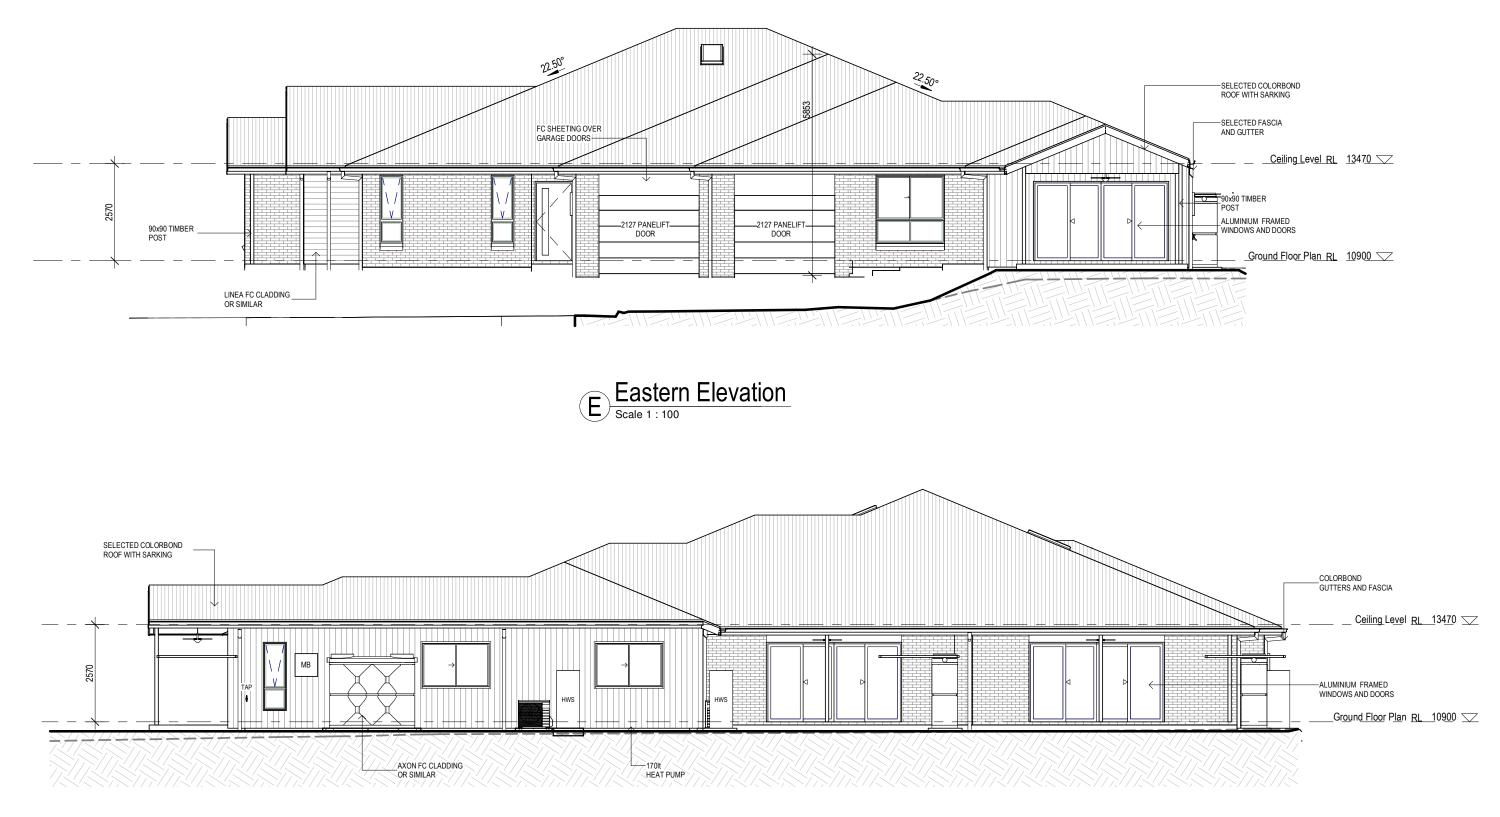

## LOT 59 DP1297467 No. 22 DRIFTWOOD BOULEVARD **OLD BAR 2430**

Bricks: Washed white PGH Newport Cladding: Surfmist Colorbond roof: Basalt Fascia & Gutter: Surfmist Garage door: Dover White Windows: Pearl White