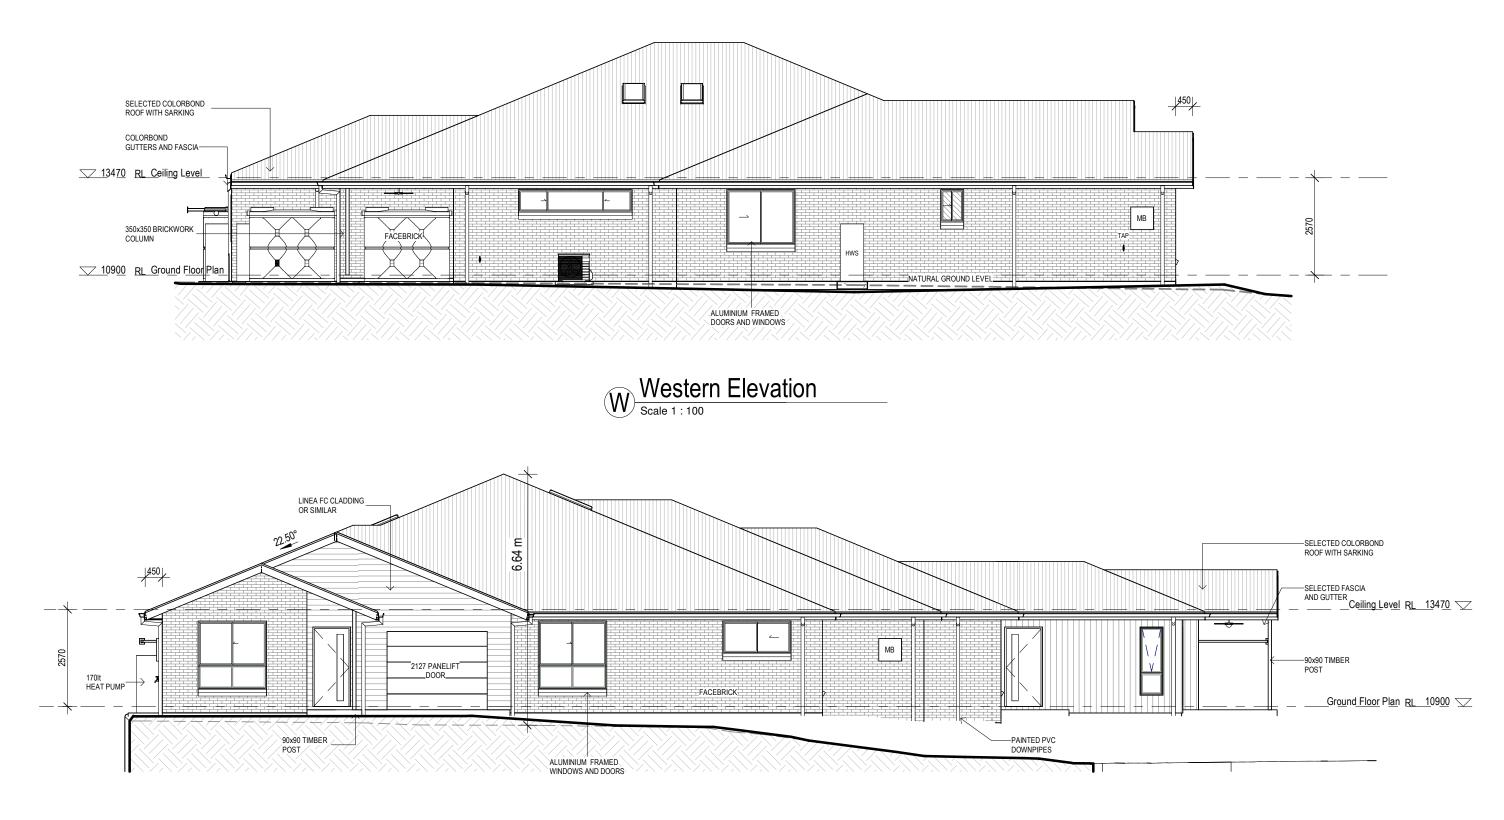

## LOT 59 DP1297467 No. 22 DRIFTWOOD BOULEVARD **OLD BAR 2430**

Bricks: Washed white PGH Newport Cladding: Surfmist Colorbond roof: Basalt Fascia & Gutter: Surfmist Garage door: Dover White Windows: Pearl White