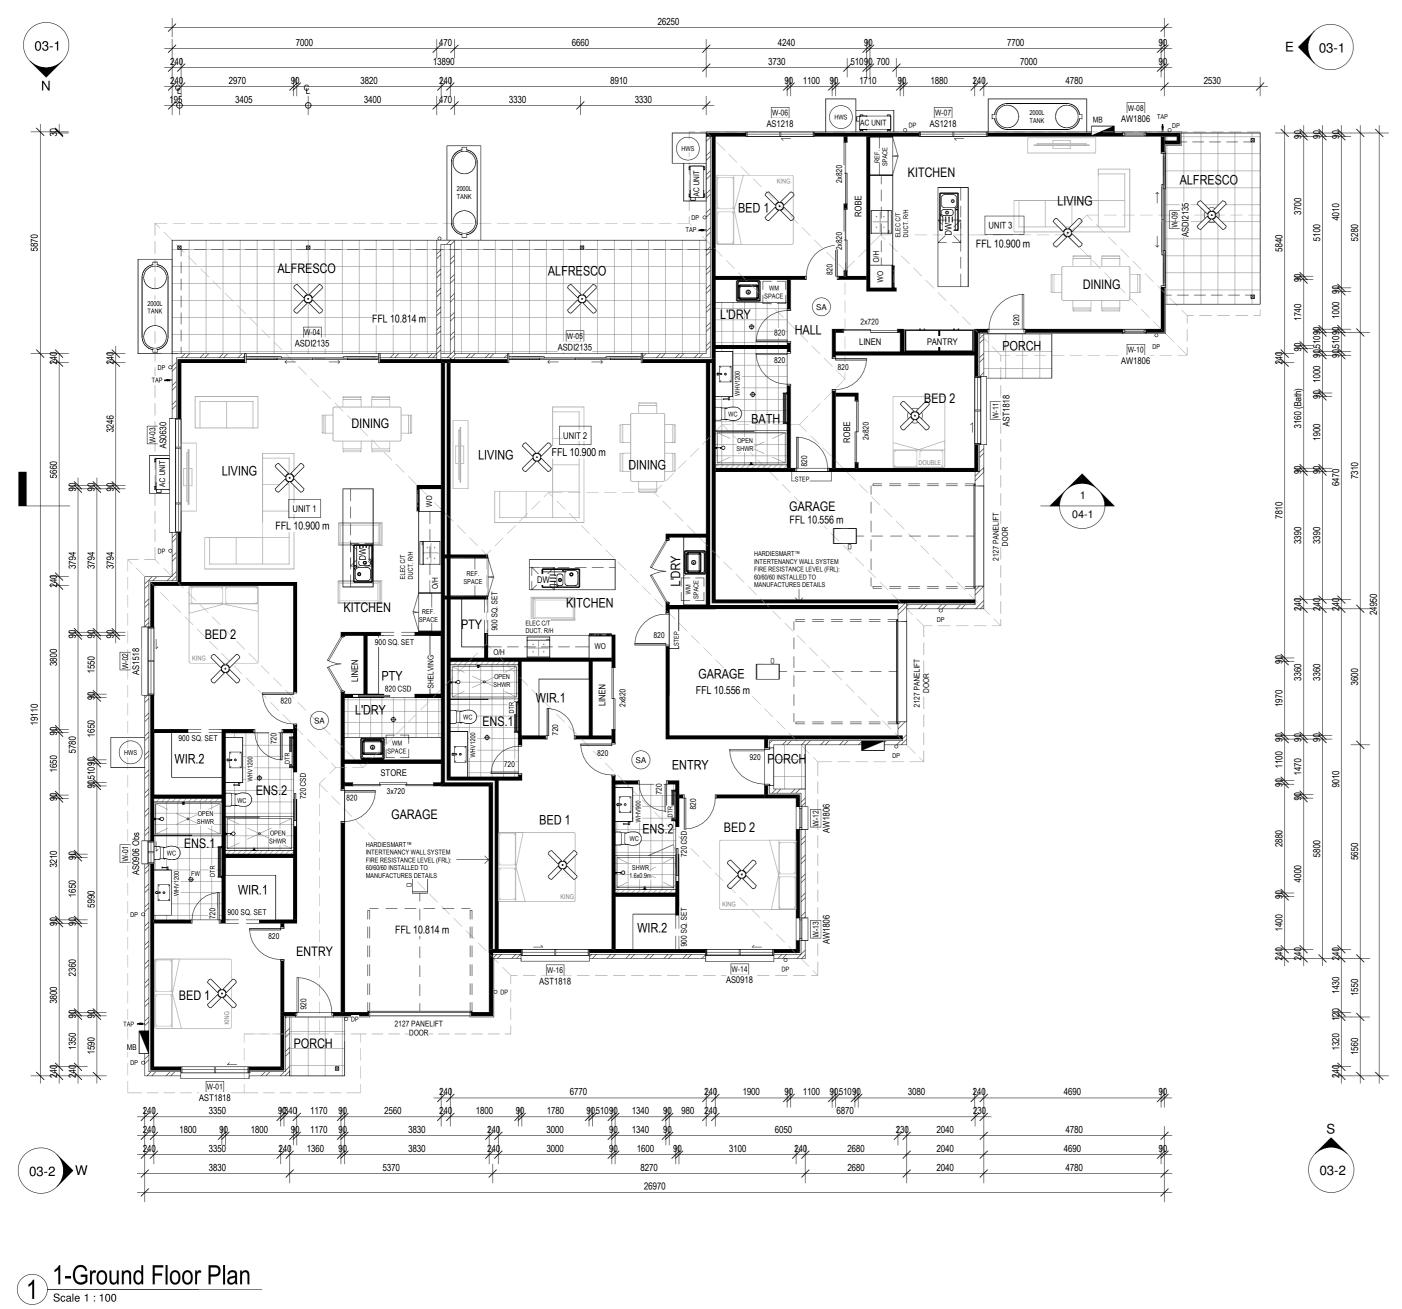

| AREAS           |          |                       |  |  |
|-----------------|----------|-----------------------|--|--|
| UNIT 1          |          |                       |  |  |
| A               | Living   | 123.40 m <sup>2</sup> |  |  |
| В               | Garage   | 25.73 m <sup>2</sup>  |  |  |
| С               | Alfresco | 21.72 m <sup>2</sup>  |  |  |
| D               | Porch    | 2.31 m <sup>2</sup>   |  |  |
| UNIT 1          | :4       | 173.15 m <sup>2</sup> |  |  |
| UNIT 2          | 2        |                       |  |  |
| E               | Living   | 116.06 m <sup>2</sup> |  |  |
| F               | Garage   | 23.01 m <sup>2</sup>  |  |  |
| G               | Alfresco | 20.67 m <sup>2</sup>  |  |  |
| H Porch         |          | 0.98 m <sup>2</sup>   |  |  |
| UNIT 2:4        |          | 160.73 m <sup>2</sup> |  |  |
| UNIT 3          |          |                       |  |  |
| I               | Living   | 90.63 m <sup>2</sup>  |  |  |
| J               | Garage   | 25.57 m <sup>2</sup>  |  |  |
| К               | Porch    | 2.18 m <sup>2</sup>   |  |  |
| L               | Alfresco | 11.46 m <sup>2</sup>  |  |  |
| UNIT 3          | 3:4      | 129.84 m <sup>2</sup> |  |  |
| Grand total: 12 |          | 463.72 m <sup>2</sup> |  |  |

| No.      | Height   | Width | Area                 |  |
|----------|----------|-------|----------------------|--|
| 01       | 860      | 610   | 0.52 m <sup>2</sup>  |  |
| 01       | 1800     | 1810  | 3.26 m <sup>2</sup>  |  |
| 02       | 1460     | 1810  | 2.64 m <sup>2</sup>  |  |
| 03       | 600      | 3010  | 1.81 m <sup>2</sup>  |  |
| 04       | 2100     | 3580  | 7.52 m <sup>2</sup>  |  |
| 05       | 2100     | 3580  | 7.52 m <sup>2</sup>  |  |
| 06       | 1200     | 1810  | 2.17 m <sup>2</sup>  |  |
| 07       | 1200     | 1810  | 2.17 m <sup>2</sup>  |  |
| 08       | 1800     | 610   | 1.10 m <sup>2</sup>  |  |
| 09       | 2100     | 3580  | 7.52 m <sup>2</sup>  |  |
| 10       | 1800     | 610   | 1.10 m <sup>2</sup>  |  |
| 11       | 1800     | 1810  | 3.26 m <sup>2</sup>  |  |
| 12       | 1800     | 600   | 1.08 m <sup>2</sup>  |  |
| 13       | 1800     | 600   | 1.08 m <sup>2</sup>  |  |
| 14 860   |          | 1810  | 1.56 m <sup>2</sup>  |  |
| 16       | 1800     | 1810  | 3.26 m <sup>2</sup>  |  |
| 17       | 1200     | 568   | 0.68 m <sup>2</sup>  |  |
| 18       | 1200     | 568   | 0.68 m <sup>2</sup>  |  |
| 19       | 1200     | 568   | 0.68 m <sup>2</sup>  |  |
| Grand to | otal: 19 |       | 49.60 m <sup>2</sup> |  |

| LEGEND  |                                |  |  |  |  |
|---------|--------------------------------|--|--|--|--|
| CPT     | CARPET                         |  |  |  |  |
| CT      | CERAMIC TILES                  |  |  |  |  |
| C/T     | COOK TOP                       |  |  |  |  |
| DP      | DOWNPIPE                       |  |  |  |  |
| DPS     | DOWNPIPE & SPREADER            |  |  |  |  |
| DTR/TR  | TOWEL RAIL (DOUBLE) / (SINGLE) |  |  |  |  |
| HK      | ROBE HOOK @ 1750               |  |  |  |  |
| FT      | TIMBER LAMINATE FLOORING       |  |  |  |  |
| FFL     | FINISHED FLOOR LEVEL           |  |  |  |  |
| GFL     | GARAGE FLOOR LEVEL             |  |  |  |  |
| FW      | FLOOR WASTE                    |  |  |  |  |
| HWS     | HEATPUMP HOT WATER SYSTEM      |  |  |  |  |
| MB      | RECESSED ELECTRICAL METER BOX  |  |  |  |  |
| M/H     | CEILING MANHOLE                |  |  |  |  |
| MX      | MIXER                          |  |  |  |  |
| O/H     | OVERHEAD CUPBOARDS             |  |  |  |  |
| POL     | POLISHED CONCRETE FLOOR        |  |  |  |  |
| RAIL    | 700mm SHOWER RAIL              |  |  |  |  |
| R/H     | RANGEHOOD (DUCTED)             |  |  |  |  |
| S/D     | SETDOWN                        |  |  |  |  |
| ST      | SERVICES STACK                 |  |  |  |  |
| S       | SPOUT                          |  |  |  |  |
| Т       | TAP                            |  |  |  |  |
| RT      | TOWEL RING @ 1100              |  |  |  |  |
| Trns    | TRANSLUCENT GLASS              |  |  |  |  |
| TRH     | TOILET ROLL HOLDER             |  |  |  |  |
| WM      | WASHING MACHINE                |  |  |  |  |
| WC      | TOILET                         |  |  |  |  |
| VP      | VINYL PLANK FLOORING           |  |  |  |  |
| V1200   | VANITY & LENGTH                |  |  |  |  |
| WHV1200 | WALL HUNG VANITY & LENGTH      |  |  |  |  |
| 720 LOH | DOOR WITH LIFT OF HINGES       |  |  |  |  |
| 720 P   | DOOR WITH PRIVACY LOCK         |  |  |  |  |
| SA      | SA SMOKE ALARM                 |  |  |  |  |
| X       | CEILING FAN<br>LIGHT COMBO     |  |  |  |  |

|          |          | W     | indow Schedule                 |                      |
|----------|----------|-------|--------------------------------|----------------------|
| No.      | Height   | Width | Description                    | Area                 |
| 01       | 860      | 610   | Sliding Window                 | 0.52 m <sup>2</sup>  |
| 01       | 1800     | 1810  | Sliding Window                 | 3.26 m <sup>2</sup>  |
| 02       | 1460     | 1810  | Sliding Window                 | 2.64 m <sup>2</sup>  |
| 03       | 600      | 3010  | Sliding Window                 | 1.81 m <sup>2</sup>  |
| 04       | 2100     | 3580  | Sliding Door                   | 7.52 m <sup>2</sup>  |
| 05       | 2100     | 3580  | Sliding Door                   | 7.52 m <sup>2</sup>  |
| 06       | 1200     | 1810  | Sliding Window                 | 2.17 m <sup>2</sup>  |
| 07       | 1200     | 1810  | Sliding Window                 | 2.17 m <sup>2</sup>  |
| 08       | 1800     | 610   | Awning Window                  | 1.10 m <sup>2</sup>  |
| 09       | 2100     | 3580  | Sliding Door                   | 7.52 m <sup>2</sup>  |
| 10       | 1800     | 610   | Awning Window                  | 1.10 m <sup>2</sup>  |
| 11       | 1800     | 1810  | Sliding Window                 | 3.26 m <sup>2</sup>  |
| 12       | 1800     | 600   | Awning Window                  | 1.08 m <sup>2</sup>  |
| 13       | 1800     | 600   | Awning Window                  | 1.08 m <sup>2</sup>  |
| 14       | 860      | 1810  | Sliding Window                 | 1.56 m <sup>2</sup>  |
| 16       | 1800     | 1810  | Sliding Window                 | 3.26 m <sup>2</sup>  |
| 17       | 1200     | 568   | Fixed (non-operating) skylight | 0.68 m <sup>2</sup>  |
| 18       | 1200     | 568   | Fixed (non-operating) skylight | 0.68 m <sup>2</sup>  |
| 19       | 1200     | 568   | Fixed (non-operating) skylight | 0.68 m <sup>2</sup>  |
| Grand to | otal: 19 |       |                                | 49.60 m <sup>2</sup> |

Room Schedule

20.98 m<sup>2</sup>

12.73 m<sup>2</sup>

14.02 m<sup>2</sup>

11.71 m<sup>2</sup>

5.78 m<sup>2</sup>

5.78 m<sup>2</sup>

12.52 m<sup>2</sup>

22.94 m<sup>2</sup>

14.58 m<sup>2</sup>

4.22 m<sup>2</sup>

18.72 m<sup>2</sup>

2.25 m<sup>2</sup>

3.04 m<sup>2</sup>

2.97 m<sup>2</sup>

2.97 m<sup>2</sup>

155.22 m<sup>2</sup>

19.97 m<sup>2</sup>

16.00 m<sup>2</sup>

12.40 m<sup>2</sup>

15.87 m<sup>2</sup>

5.51 m<sup>2</sup>

4.61 m<sup>2</sup>

7.82 m<sup>2</sup>

20.33 m<sup>2</sup>

14.03 m<sup>2</sup>

1.76 m<sup>2</sup>

17.93 m<sup>2</sup>

0.98 m<sup>2</sup>

1.40 m<sup>2</sup>

3.51 m<sup>2</sup>

2.24 m<sup>2</sup>

144.37 m<sup>2</sup>

11.17 m<sup>2</sup>

6.00 m<sup>2</sup>

12.58 m<sup>2</sup>

11.00 m<sup>2</sup>

10.41 m<sup>2</sup>

23.29 m<sup>2</sup>

6.73 m<sup>2</sup>

14.36 m<sup>2</sup>

3.31 m<sup>2</sup>

15.60 m<sup>2</sup>

2.12 m<sup>2</sup>

116.57 m<sup>2</sup>

416.16 m<sup>2</sup>

UNIT 1 ALFRESCO

BED 1

BED 2

DINING

ENS.1

ENS.2

ENTRY

L'DRY

LIVING

PORCH

PTY

WIR.1

WIR.2

UNIT 1: 15

ALFRESCO

UNIT 2

BED 1

BED 2

DINING

ENS.1

ENS.2

ENTRY

GARAGE

KITCHEN

L'DRY

LIVING

PORCH

PTY

WIR.1

WIR.2

UNIT 3

BATH

BED 1

BED 2

DINING

HALL

L'DRY

LIVING

PORCH

UNIT 3: 11

Grand total: 41

GARAGE