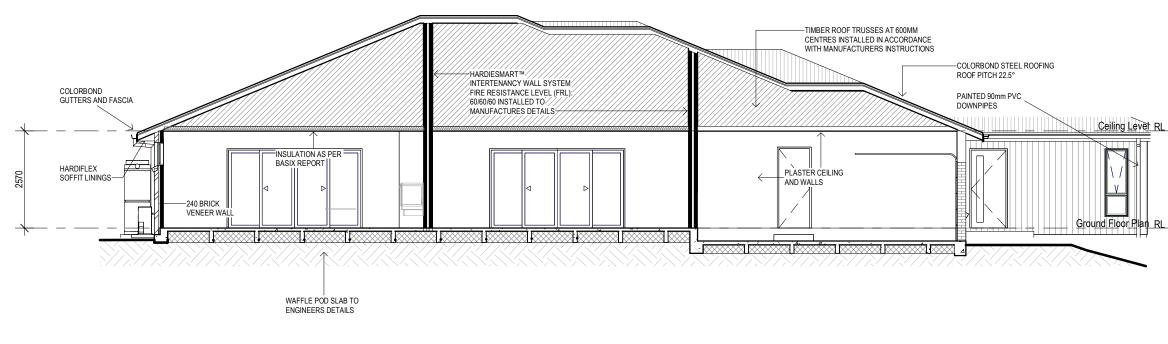

| STANDARD NOTES                                                            |
|---------------------------------------------------------------------------|
| 1. ALL WRITTEN DIMENSION TAKE                                             |
| PRECEDENCE OVER SCALE.                                                    |
| 2. ALL ROOF BEAMS. LINTELS AND                                            |
| BRICKWORK ANGLES TO TRUSS/WALL                                            |
| FRAME MANUFACTURER'S SPECIFICATIONS                                       |
| AND ENGINEERS VERIFICATION.                                               |
| 3. WC DOORS TO COMPLY WITH BCA VOL 2                                      |
| PART 10.4.2.<br>4. ALL WET AREAS TO BE COMPLETED IN                       |
| 4. ALL WET AREAS TO BE COMPLETED IN<br>ACCORDANCE WITH BCA VOL 2 PT 10.2. |
| 5. ENGINEER DESIGNED - PREFABRICATED                                      |
| 5. ENGINEER DESIGNED - PREFABRICATED                                      |
| MANUFACTURER'S SPECIFICATIONS. (600                                       |
| CTS UNLESS NOTED OTHERWISE).                                              |
| 6. 90mm PREFABRICATED TIMBER WALL                                         |
| FRAMES AS PER MANUFACTURER'S                                              |
| SPECIFICATIONS, U.N.O.                                                    |
| 7. BUILDER & TRADES ARE TO CONFIRM ALL                                    |
| MEASUREMENTS, DETAILS &                                                   |
| SPECIFICATIONS PRIOR TO SET-OUT BE                                        |
| ORDERING OF MATERIALS.                                                    |
| 8. REPORT ANY ERRORS FOR                                                  |
| CLARIFICATION/CORRECTION AS NO                                            |
| RESPONSIBILITY WILL BE TAKEN AFTER                                        |
| CONSTRUCTION HAS COMMENCED.                                               |
| 9. ALL ELECTRICAL APPLIANCE & PLUMBING<br>SYMBOLS ARE DIAGRAMMATIC ONLY.  |
| REFER TO BUILDERS SPECIFICATION FOR                                       |
| DETAILS OF ALL FIXTURES.                                                  |
| 10. SIZE AND LOCATION OF DOWNPIPES TO                                     |
| BE CONFIRMED ON SITE BY BUILDER.                                          |
| 11. ALL WORK TO BE CONSTRUCTED IN                                         |
| ACCORDANCE WITH THE BUILDING CODE                                         |
| OF AUSTRALIA AND RELEVANT TRADE AND                                       |
| TECHNICAL MANUALS.                                                        |
|                                                                           |