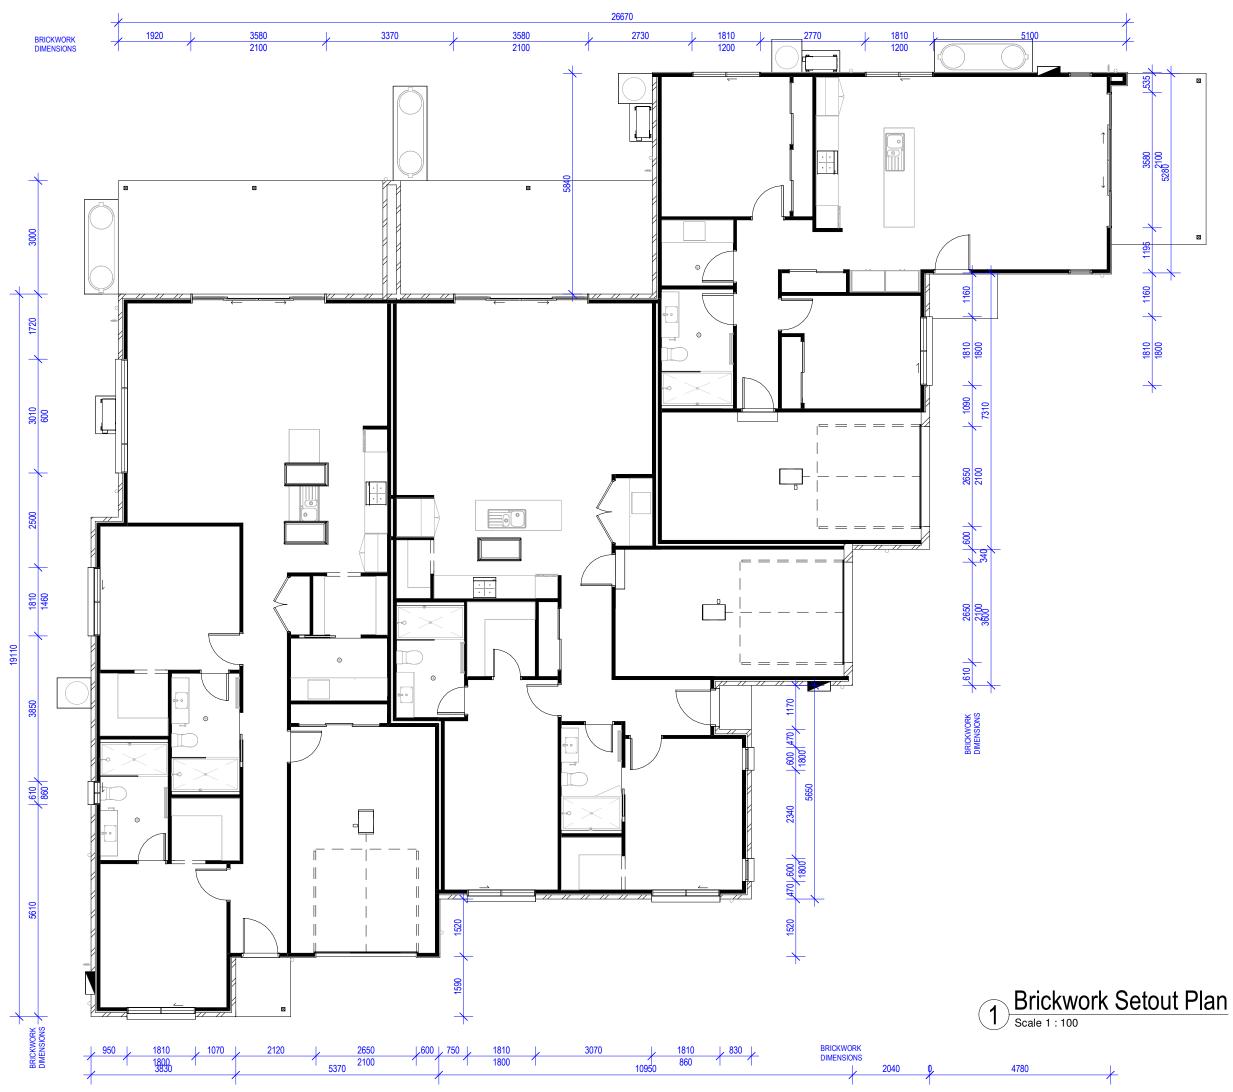

| STANDARD NOTES                                                            |
|---------------------------------------------------------------------------|
| 1. ALL WRITTEN DIMENSION TAKE                                             |
| PRECEDENCE OVER SCALE.                                                    |
| 2. ALL ROOF BEAMS. LINTELS AND                                            |
| BRICKWORK ANGLES TO TRUSS/WALL                                            |
| FRAME MANUFACTURER'S SPECIFICATIONS                                       |
| AND ENGINEERS VERIFICATION.                                               |
| 3. WC DOORS TO COMPLY WITH BCA VOL 2                                      |
| PART 10.4.2.<br>4. ALL WET AREAS TO BE COMPLETED IN                       |
| 4. ALL WET AREAS TO BE COMPLETED IN<br>ACCORDANCE WITH BCA VOL 2 PT 10.2. |
| 5. ENGINEER DESIGNED - PREFABRICATED                                      |
| 5. ENGINEER DESIGNED - PREFABRICATED                                      |
| MANUFACTURER'S SPECIFICATIONS. (600                                       |
| CTS UNLESS NOTED OTHERWISE).                                              |
| 6. 90mm PREFABRICATED TIMBER WALL                                         |
| FRAMES AS PER MANUFACTURER'S                                              |
| SPECIFICATIONS, U.N.O.                                                    |
| 7. BUILDER & TRADES ARE TO CONFIRM ALL                                    |
| MEASUREMENTS, DETAILS &                                                   |
| SPECIFICATIONS PRIOR TO SET-OUT BE                                        |
| ORDERING OF MATERIALS.                                                    |
| 8. REPORT ANY ERRORS FOR                                                  |
| CLARIFICATION/CORRECTION AS NO                                            |
| RESPONSIBILITY WILL BE TAKEN AFTER                                        |
| CONSTRUCTION HAS COMMENCED.                                               |
| 9. ALL ELECTRICAL APPLIANCE & PLUMBING<br>SYMBOLS ARE DIAGRAMMATIC ONLY.  |
| REFER TO BUILDERS SPECIFICATION FOR                                       |
| DETAILS OF ALL FIXTURES.                                                  |
| 10. SIZE AND LOCATION OF DOWNPIPES TO                                     |
| BE CONFIRMED ON SITE BY BUILDER.                                          |
| 11. ALL WORK TO BE CONSTRUCTED IN                                         |
| ACCORDANCE WITH THE BUILDING CODE                                         |
| OF AUSTRALIA AND RELEVANT TRADE AND                                       |
| TECHNICAL MANUALS.                                                        |
|                                                                           |